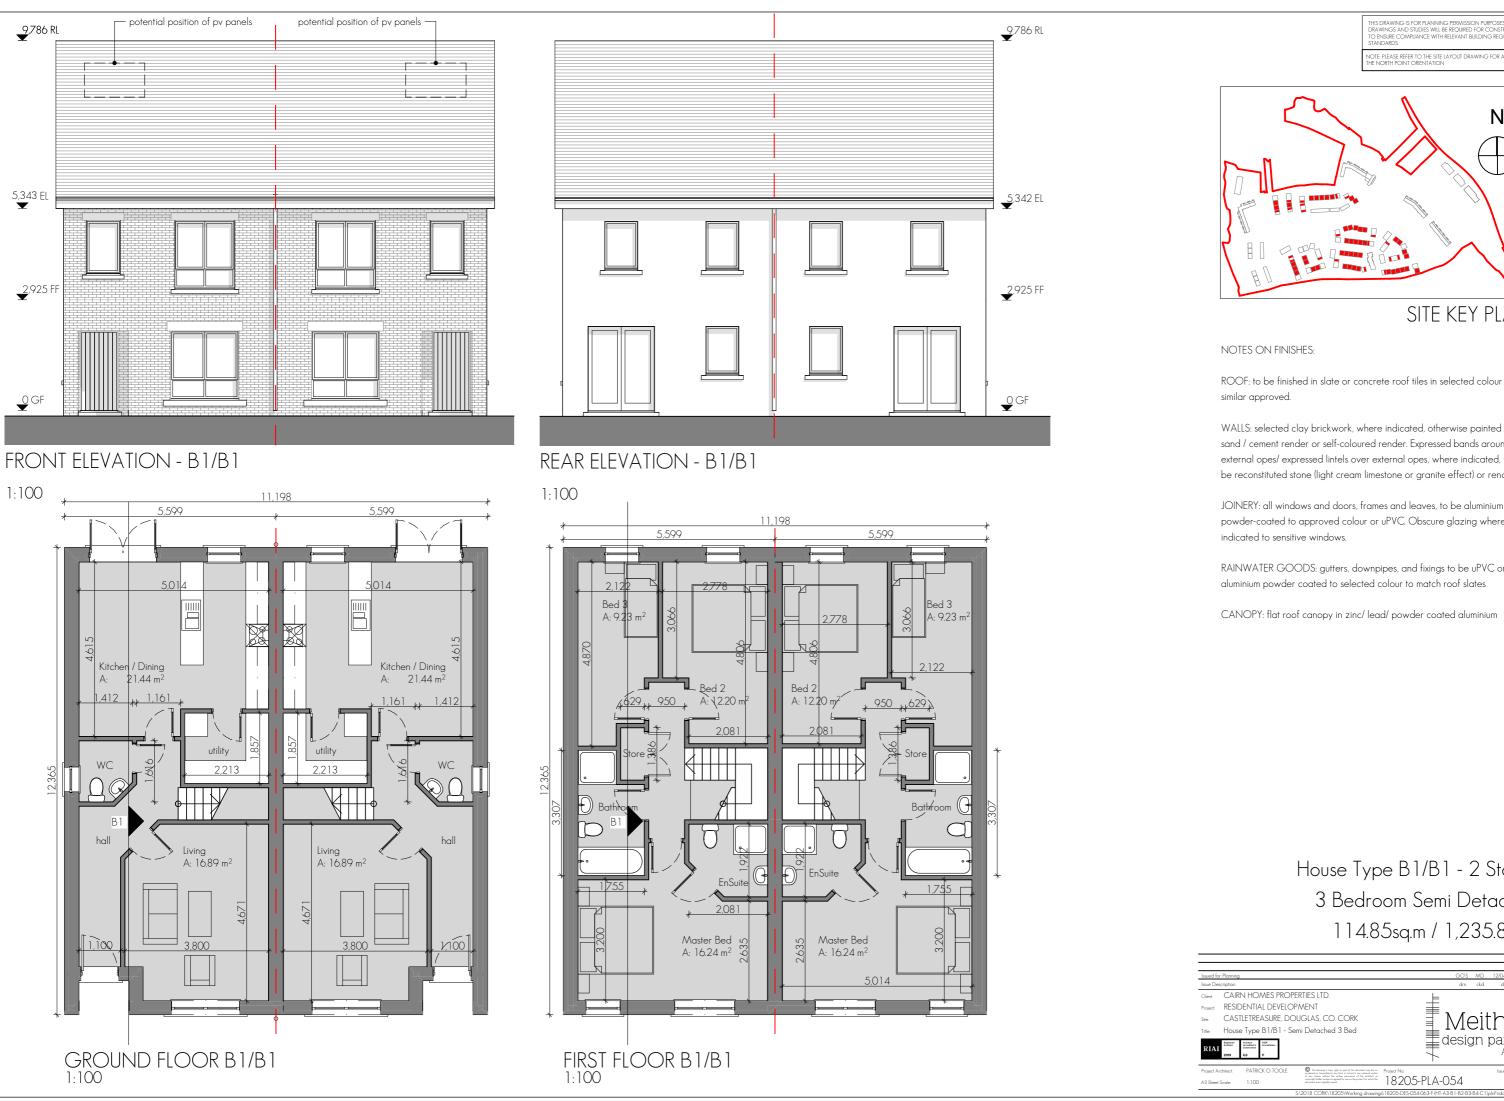

## SITE KEY PLAN

ROOF: to be finished in slate or concrete roof tiles in selected colour or

sand / cement render or self-coloured render. Expressed bands around external opes/ expressed lintels over external opes, where indicated, to be reconstituted stone (light cream limestone or granite effect) or render

 $\ensuremath{\mathsf{JOINERY}}\xspace$  and  $\ensuremath{\mathsf{doors}}\xspace$  , frames and leaves, to be aluminium powder-coated to approved colour or uPVC. Obscure glazing where

RAINWATER GOODS: gutters, downpipes, and fixings to be uPVC or  $\,$ aluminium powder coated to selected colour to match roof slates

House Type B1/B1 - 2 Storey 3 Bedroom Semi Detached 114.85sq.m / 1,235.8sq.ft